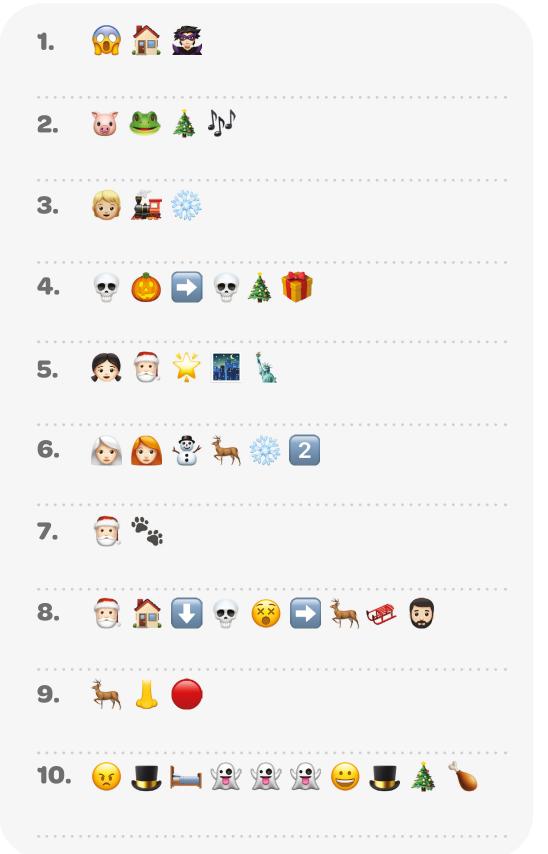

Ready for a Christmas emoji movie quiz? Use the emojis below to work out what movie is being expressed.

Ready for a Christmas emoji movie quiz? Use the emojis below to work out what movie is being expressed.