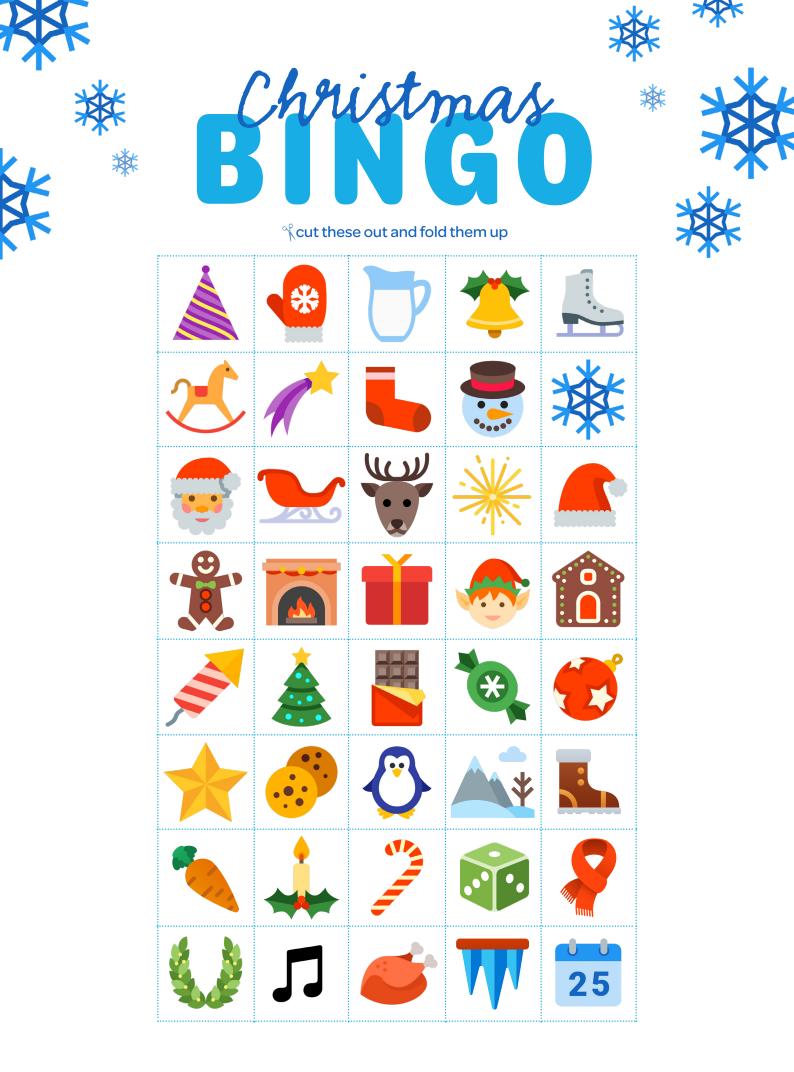

### Playing Ineqe Christmas Bingo could not be simpler.

First, print out this playsheet.You will find six sheets of Christmas symbols.

Give one unique sheet and a pen or pencil to each of the children and young people who want to play (3 max).

Then, using the 3 other sheets, simply cut out the symbols, fold them up, and place them in a jar, bowl, or even a hat.

### That's it, you're ready to play Christmas bingo!

All you have to do now is simply pick symbols out of the hat and the players can score them off.

**Merry Christmas!** 

\*

\*\*

hristmas