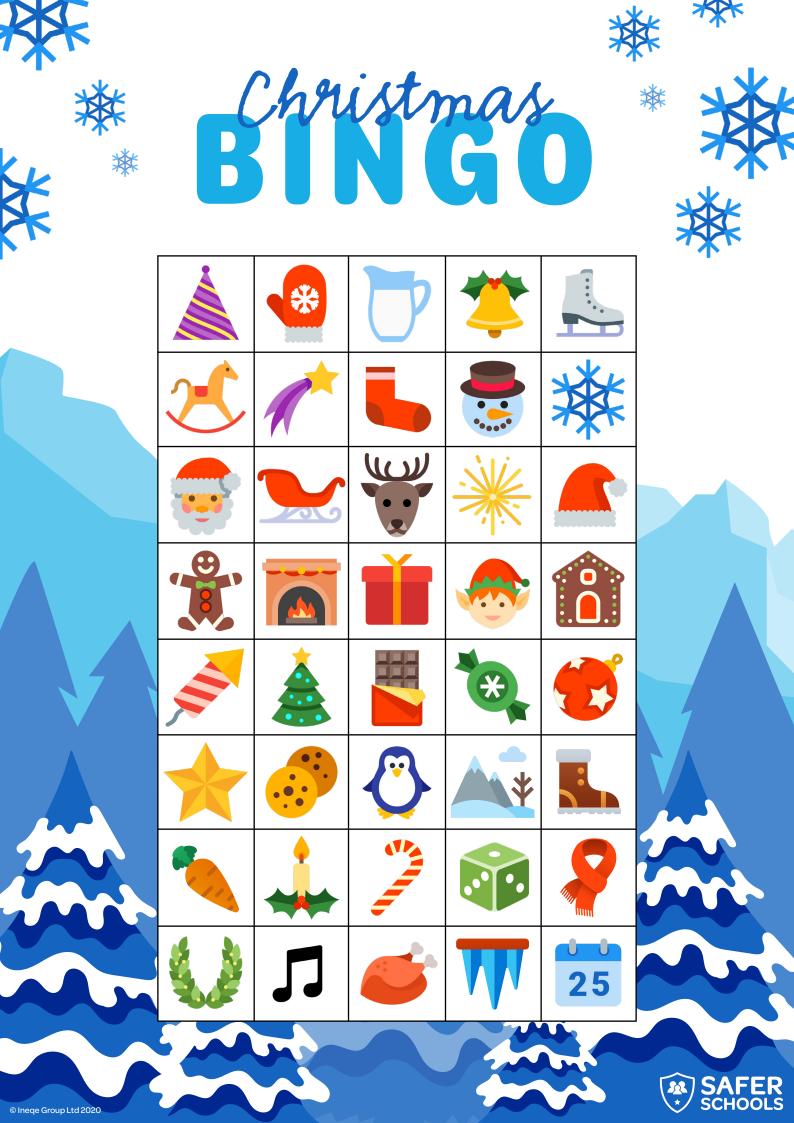

### Playing Ineqe Christmas Bingo could not be simpler.

First, print out this playsheet.You will find six sheets of Christmas symbols.

Give one unique sheet and a pen or pencil to each of the children and young people who want to play (3 max).

Then, using the 3 other sheets, simply cut out the symbols, fold them up, and place them in a jar, bowl, or even a hat.

### That's it, you're ready to play Christmas bingo!

All you have to do now is simply pick symbols out of the hat and the players can score them off.

**Merry Christmas!** 

\*

\*\*

hristmas