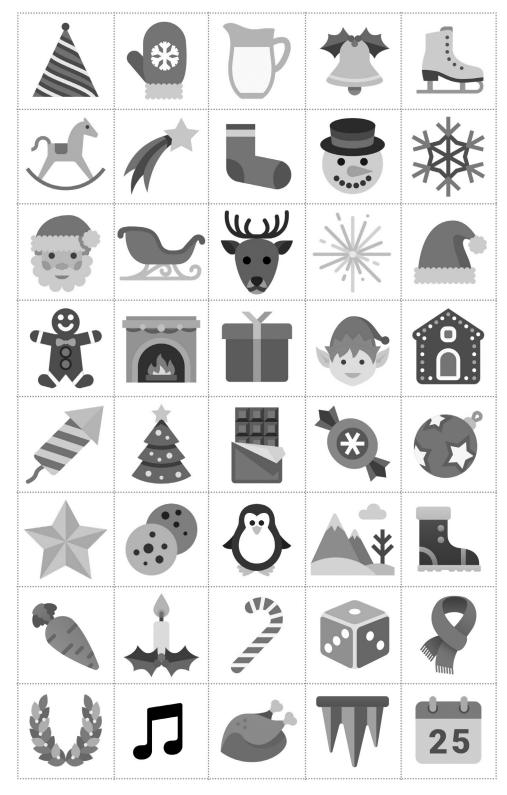

### Playing Ineqe Christmas Bingo could not be simpler.

First, print out this playsheet.You will find six sheets of Christmas symbols.

Give one unique sheet and a pen or pencil to each of the children and young people who want to play (3 max).

Then, using the 3 other sheets, simply cut out the symbols, fold them up, and place them in a jar, bowl, or even a hat.

### That's it, you're ready to play Christmas bingo!

All you have to do now is simply pick symbols out of the hat and the players can score them off.

**Merry Christmas!** 

\*

\*\*

hristmas