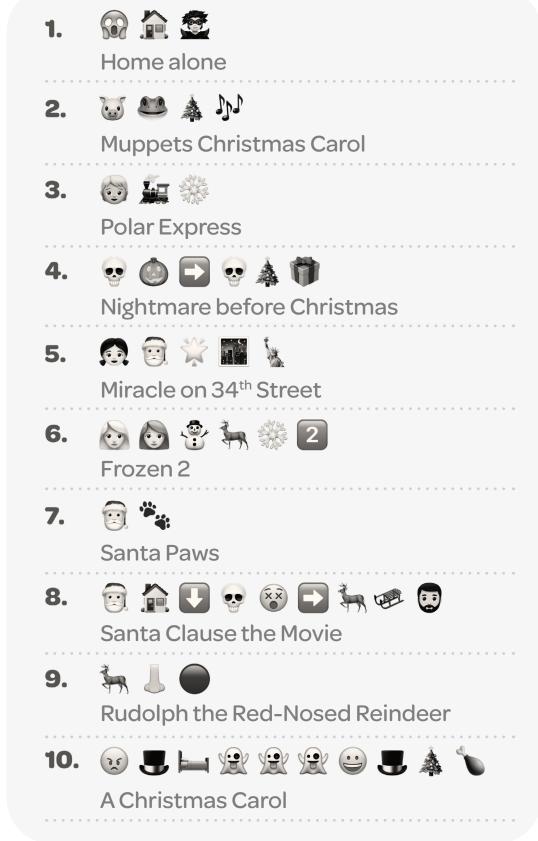

Ready for a Christmas emoji movie quiz? Use the emojis below to work out what movie is being expressed.

Ready for a Christmas emoji movie quiz? Use the emojis below to work out what movie is being expressed.

**Answer Sheet** 

2

R