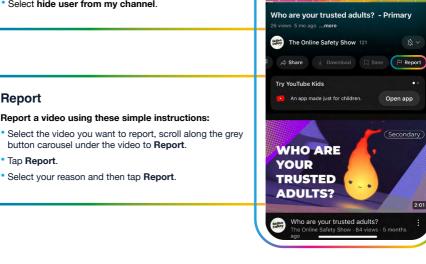

## Hide User (Block)

Report

Tap Report.

Block a user using these simple instructions:

Tap the profile picture underneath the video.

button carousel under the video to Report.

Select your reason and then tap Report.